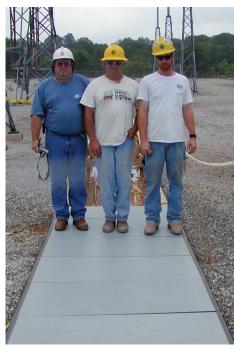

## Far Better than Concrete Cable Trench Covers

UTILICOVER® fiberglass trench covers are the logical alternative to concrete trench covers for substations. The strong and durable fiberglass cover system installs easily and can be quickly removed for trench access by one person. The UTILICOVER® fiberglass cover is extremely lightweight, one-fourth the weight of heavy concrete panels, and can be lifted by one person with far less risk of back injuries or other injuries. Unlike concrete, UTILICOVER® panels are individually adjustable to accommodate inconsistencies in trench width. Despite the larger spans shown above, the typical trench span is 24". At that span with a 500lb. point load at mid-panel, deflection is approximately 1/8".

## **Case History**

Two substation installation jobs in Virginia and Tennessee were completed In March of 2007. Benefits of the new covers were obvious and immediate. In the course of six and a half days, a three-man crew used only twelve tons of UTILICOVER® panels to replace seventy tons of concrete covers! The project manager stated the UTILICOVER® covers were installed more quickly by hand than the concrete covers could be removed with an excavator.