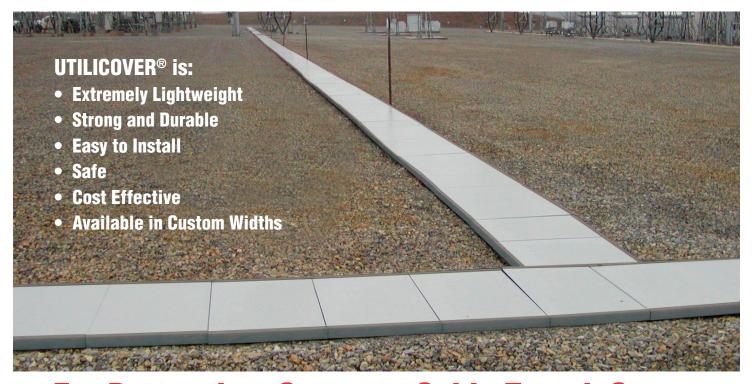

## **UTILICOVER®**

**Fiberglass Utility Cover System** 

## Far Better than Concrete Cable Trench Covers

UTILICOVER® fiberglass trench covers are the logical alternative to concrete trench covers for substations. The strong and durable fiberglass cover system installs easily and can be quickly removed for trench access by one person. The UTILICOVER® fiberglass cover is extremely lightweight, one-fourth the weight of heavy concrete panels, and can be lifted by one person with far less risk of back injuries or other injuries. Unlike concrete, UTILICOVER® panels are individually adjustable to accommodate inconsistencies in trench width. Despite the larger spans shown above, the typical trench span is 24". At that span with a 500lb. point load at mid-panel, deflection is approximately 1/8".