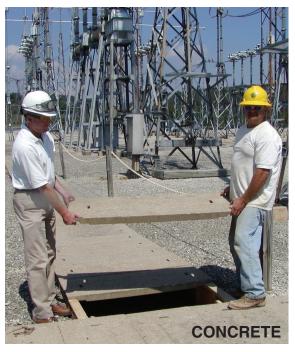

## Far Better than Concrete Cable Trench Covers

UTILICOVER® fiberglass trench covers are the logical alternative to concrete trench covers for substations. The strong and durable fiberglass cover system installs easily and can be quickly removed for trench access by one person. The UTILICOVER® fiberglass cover is extremely lightweight, one-fourth the weight of heavy concrete panels, and can be lifted by one person with far less risk of back injuries or other injuries. Unlike concrete, UTILICOVER® panels are individually adjustable to accommodate inconsistencies in trench width. Despite the larger spans shown above, the typical trench span is 24". At that span with a 500lb. point load at mid-panel, deflection is approximately 1/8".

## **Case History**

Two substation installation jobs in Virginia and Tennessee were completed In March of 2007. Benefits of the new covers were obvious and immediate. In the course of six and a half days, a three-man crew used only twelve tons of UTILICOVER® panels to replace seventy tons of concrete covers! The project manager stated the UTILICOVER® covers were installed more quickly by hand than the concrete covers could be removed with an excavator.