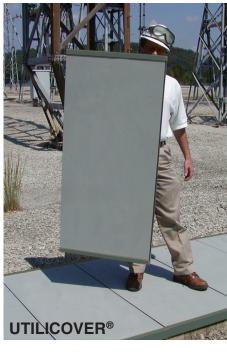

## Far Better than Concrete Cable Trench Covers

UTILICOVER® fiberglass trench covers are the logical alternative to concrete trench covers for substations. The strong and durable fiberglass cover system installs easily and can be quickly removed for trench access by one person. The UTILICOVER® fiberglass cover is extremely lightweight, one-fourth the weight of heavy concrete panels, and can be lifted by one person with far less risk of back injuries or other injuries. Unlike concrete, UTILICOVER® panels are individually adjustable to accommodate inconsistencies in trench width. Despite the larger spans shown above, the typical trench span is 24". At that span with a 500lb. point load at mid-panel, deflection is approximately 1/8".

## **Case History**

Two substation installation jobs in Virginia and Tennessee were completed In March of 2007. Benefits of the new covers were obvious and immediate. In the course of six and a half days, a three-man crew used only twelve tons of UTILICOVER® panels to replace seventy tons of concrete covers! The project manager stated the UTILICOVER® covers were installed more quickly by hand than the concrete covers could be removed with an excavator.