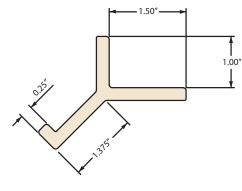

esistant
- Low Conductivity
- High Strength
- Fire Retardant
- Easy to Install



Strongwell's curb angle has a built-in, continuous angle that locks into concrete, eliminating the need for individual anchors.

Fiberglass curb angle is engineered using a surfacing veil and fire retardant gray vinyl ester, except for the 4", which is a fire retardant slate gray vinyl ester. This unique combination produces the superior strength, stiffness, wear protection and long-term corrosion resistance. Curb angle is available in 20' length.



# For pricing call: GEF Incorporated, Winfield WV (304) 755-1600 **Availability**

Fiberglass curb angle is available in four sizes. Other sizes can be custom manufactured. Contact Strongwell or ask your local distributor about availability.

#### 1" Curb Angle



Area: 1.06 sq. in. Weight: 0.88 lbs./ft.

#### 1½" Curb Angle



#### 2" Curb Angle



Area: 1.31 sq. in. Weight: 1.09 lbs./ft.

#### 4" Curb Angle





GEF INGOTPOTATEL

For pricing call: GEF Incorporated, Winfield WV (304) 755-1600