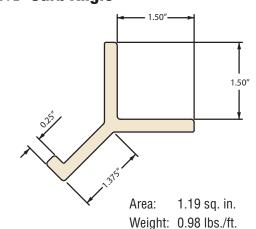

sy to Install



Strongwell's curb angle has a built-in, continuous angle that locks into concrete, eliminating the need for individual anchors.

Fiberglass curb angle is engineered using a surfacing veil and fire retardant gray vinyl ester, except for the 4", which is a fire retardant slate gray vinyl ester. This unique combination produces the superior strength, stiffness, wear protection and long-term corrosion resistance. Curb angle is available in 20' length.



# For pricing call: GEF Incorporated, Winfield WV (304) 755-1600 **Availability**

Fiberglass curb angle is available in four sizes. Other sizes can be custom manufactured. Contact Strongwell or ask your local distributor about availability.

#### 1" Curb Angle



Area: 1.06 sq. in. Weight: 0.88 lbs./ft.

#### 1½" Curb Angle



#### 2" Curb Angle



Area: 1.31 sq. in. Weight: 1.09 lbs./ft.

#### 4" Curb Angle





GEF INGOTPOTATEL

For pricing call: GEF Incorporated, Winfield WV (304) 755-1600