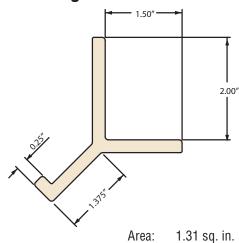

gwell's curb angle has a built-in, continuous angle that locks into concrete, eliminating the need for individual anchors.

Fiberglass curb angle is engineered using a surfacing veil and fire retardant gray vinyl ester, except for the 4", which is a fire retardant slate gray vinyl ester. This unique combination produces the superior strength, stiffness, wear protection and long-term corrosion resistance. Curb angle is available in 20' length.



# For pricing call: GEF Incorporated, Winfield WV (304) 755-1600 **Availability**

Fiberglass curb angle is available in four sizes. Other sizes can be custom manufactured. Contact Strongwell or ask your local distributor about availability.

#### 1" Curb Angle



Area: 1.06 sq. in. Weight: 0.88 lbs./ft.

#### 1½" Curb Angle



#### 2" Curb Angle



Area: 1.31 sq. in. Weight: 1.09 lbs./ft.

#### 4" Curb Angle





GEF INGOTPOTATEL

For pricing call: GEF Incorporated, Winfield WV (304) 755-1600