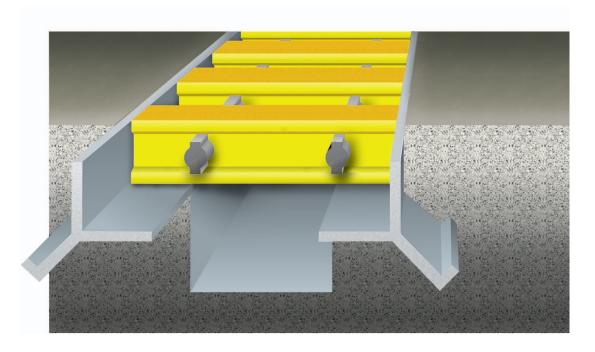

Strongwell's curb angle has a built-in, continuous angle that locks into concrete, eliminating the need for individual anchors.

Fiberglass curb angle is engineered using a surfacing veil and fire retardant gray vinyl ester, except for the 4", which is a fire retardant slate gray vinyl ester. This unique combination produces the superior strength, stiffness, wear protection and long-term corrosion resistance. Curb angle is available in 20' length.